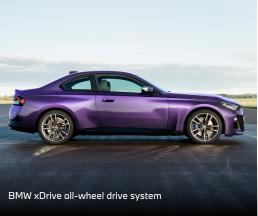

## **MODEL**

| Engine                                                        | B48B20A                                                                                                                                                                  |
|---------------------------------------------------------------|--------------------------------------------------------------------------------------------------------------------------------------------------------------------------|
| Technology                                                    | BMW TwinPower Turbo technology: twin-scroll turbocharger,<br>High Precision Injection, VALVETRONIC fully variable valve timing,<br>Double-VANOS variable camshaft timing |
| Power transfer                                                | Rear wheel drive                                                                                                                                                         |
| Fuel                                                          | Petrol; Min. RON 91                                                                                                                                                      |
| Displacement (cc)                                             | 2998                                                                                                                                                                     |
| Configuration / No. of cylinders / No. of valves per cylinder | In-line / 6 / 4                                                                                                                                                          |
| Transmission                                                  | 8-Speed Automatic Transmission with Steptronic Sport                                                                                                                     |
| Output (HP / rpm)                                             | 374 / 5000 to 6500                                                                                                                                                       |
| Torque (Nm / rpm)                                             | 500 / 1350 to 4000                                                                                                                                                       |
| Acceleration 0-100 km/h (secs.)                               | 4.3                                                                                                                                                                      |
| Top speed (km/h)                                              | 250                                                                                                                                                                      |

M240i xDrive Coupé