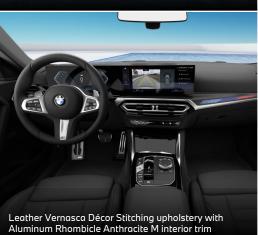

#### **INTERIOR**

- Leather 'Vernasca' Décor Stitching upholstery
- Aluminium Rhombicle Anthracite M interior trim
- Ambient Light
- Automatic airconditioning 3 zone
- BMW Individual headliner anthracite
- Sport seats for driver and front passenger
- Electric seat adjustment with memory function for driver's seat
- Floor mats in velour
- Storage Compartment package
- Through-loading system
- M Leather steering wheel