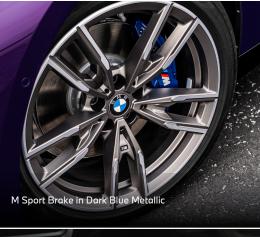

## **EXTERIOR**

- LED headlights
- 19" M light alloy wheels Double-spoke style 792 M Bicolour with mixed tyres and RFT
- Rain sensor and automatic driving lights control
- Comfort Access System
- Parking Assistant
- BMW Individual high-gloss Shadow Line
- M rear spoiler
- M Aerodynamics package
- BMW M 50 Years emblem
- M Sport Brake Dark Blue Metallic